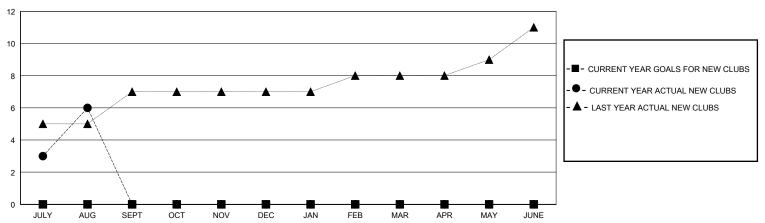

## GOALS AND ACTUAL NEW CLUBS CUMULATIVE

0

0

0

0

0

0

JAN/FEB/MAR

APR/MAY/JUNE