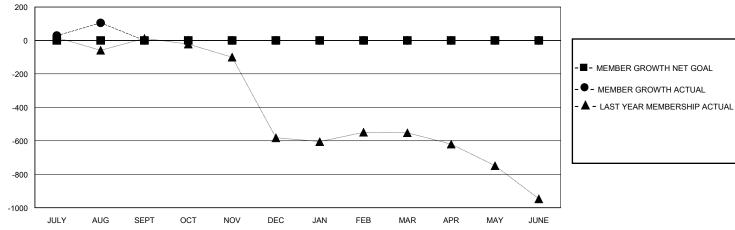

### GOALS AND ACTUAL MEMBERS CUMULATIVE

| DROPPED CLUBS: 0 |     | 30 CLUBS OF 182 ADDED 1 OR MORE<br>NEW MEMBERS | GENDER DISTRIBUTION        |                |       |
|------------------|-----|------------------------------------------------|----------------------------|----------------|-------|
|                  |     |                                                | MALE                       | 4,588 (80.31%) |       |
|                  |     |                                                | FEMALE                     | 1,125 (19.69%) |       |
| DROPPED MEMBERS  |     |                                                |                            |                |       |
| DECEASED         | 3   | CLICK HERE FOR CUMULATIVE                      | TOTAL FAMILY UNIT MEMBERS  |                | 1,412 |
| CLUB CANCELLED   | 0   | MEMBERSHIP DATA                                | FAMILY MEMBERS PAYING HALF |                | 705   |
| OTHER            | 131 |                                                |                            |                | 785   |
| TOTAL            | 134 |                                                | 1000                       |                |       |